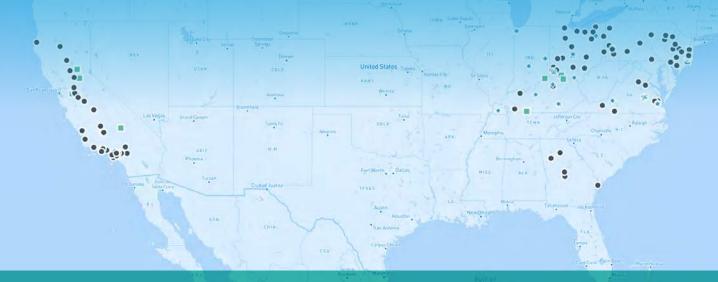

# The Pinnacle Treatment Centers Network treats over 35,000 patients daily across nine states.

With 140+ locations across nine states, we provide a full continuum of care that includes detox, residential, outpatient, and transitional living programs, supported by a wide-reaching and active alumni network. Our philosophy is to treat the whole person and stand by every patient for life - not just during treatment.

Pinnacle Treatment Centers is growing and adding locations throughout the United States.

Residential and Outpatient programs available in these states.

DDICTION TREATM

1317 Route 73 Suite 200, Mt. Laurel, NJ 08054 Phone: 856-439-6111 | Fax: 856-780-5153 pinnacletreatment.com